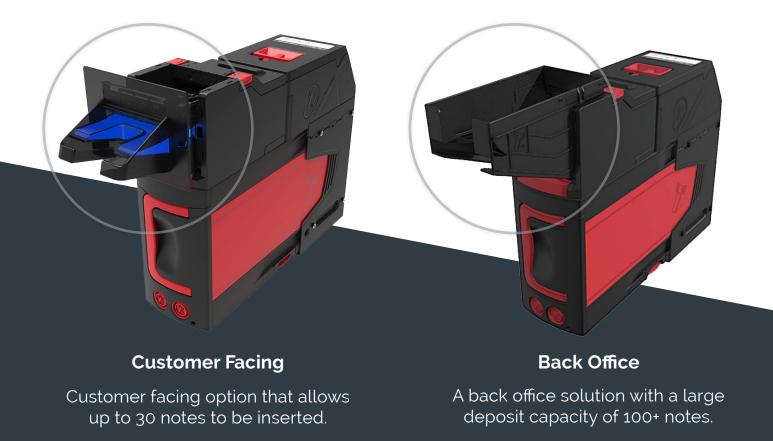

The Spectral Bunch Note Feeder has 2 models depending on application.

## **Bezel Options**

|                          | With Customer Facing Bezel   | With Back Office Bezel |
|--------------------------|------------------------------|------------------------|
| Bunch Note Feed Capacity | 30 Notes                     | 100 Notes              |
| Constant Refill          | N/A                          | Yes                    |
| Cashbox Options          | 500 / 1000 / 2200 / Freefall |                        |
| Compatible Modules       | Safe Interface / NV4000      |                        |