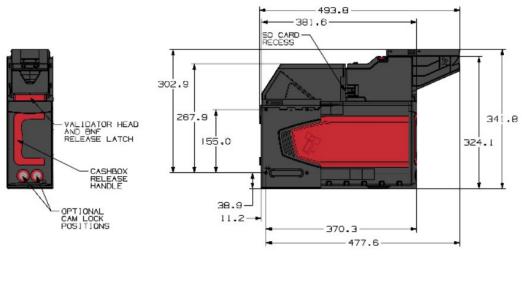

## Dimensions (Max)

- Weight: 5.5kg

🖂 sales@innovative-technology.com

- Sec. +44 161 626 9999
- www.innovative-technology.com